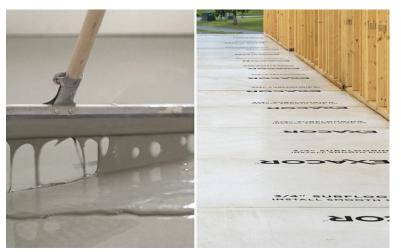

# A PRODUCT THAT CAN ELIMINATE GYPSUM UNDERLAYMENT

EXACOR™ underlayment panels are specifically engineered to meet the fire-rating, sound rating and dimensional stability requirements of most multi-family and light commercial job sites. Made of magnesium oxide and an integrated mesh core, EXACOR underlayment panels are fire resistant. In addition, EXACOR underlayment panels can offer a base for floor coverings that can eliminate the need for gypsum underlayment and the jobsite delays that come with it.

## ELIMINATE CYCLE TIME DELAYS CAUSED BY GYPSUM UNDERLAYMENT

EXACOR™ subfloor panels are fire-resistant, highdensity, structural magnesium oxide cement panels. When used as a subfloor, EXACOR™ panels can replace plywood, and/ or OSB subflooring in certain instances, and can remove the need for wet-laid gypsum underlayment.