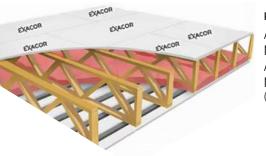

#### **Double Layered Underlayment Assembly**

Panels available: Square
Available Thicknesses:
Nominal 1/2" (12 mm)
Available Sizes:
Nominal 4' x 8'
(1220 mm x 2440 mm)