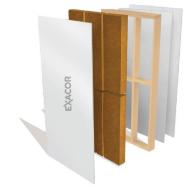

### **UNDERLAYMENT**

# A PRODUCT THAT CAN ELIMINATE GYPSUM UNDERLAYMENT

EXACOR™ underlayment panels are specifically engineered to meet the fire-rating, sound rating and dimensional stability requirements of most multi-family and light commercial job sites. Made of magnesium oxide and an integrated mesh core, EXACOR underlayment panels are fire resistant. In addition, EXACOR underlayment panels can offer a base for floor coverings that can eliminate the need for gypsum underlayment and the jobsite delays that come with it.